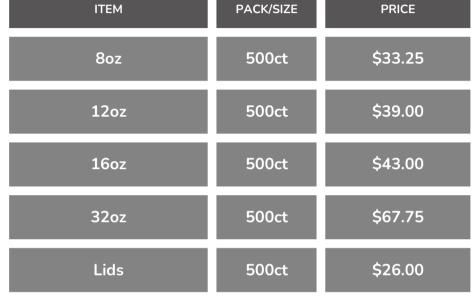

OR WEEK OF 5/1/25 - 5/31/2025

#### **NAPKINS**

| ITEM             | PACK/SIZE | PRICE   |
|------------------|-----------|---------|
| Dinner           | 20/150ct  | \$38.50 |
| Lunch            | 12/500ct  | \$55.00 |
| Beverage (White) | 8/500ct   | \$13.09 |
| Beverage (Black) | 4/250ct   | \$13.75 |





#### **CUTLERY KIT**

| ITEM               | PACK/SIZE | PRICE   |
|--------------------|-----------|---------|
| Medium Weight      | 250ct     | \$12.25 |
| Heavy Weight (S+P) | 250ct     | \$26.50 |



### HARWOUND PAPER TOWEL

| ITEM              | PACK/SIZE       | PRICE   |
|-------------------|-----------------|---------|
| Center Pull White | 6/600sheet      | \$29.25 |
| Hardwound White   | 6/8" large roll | \$49.00 |
| Hardwound Brown   | 6/8" large roll | \$25.40 |











#### **PORTION CUPS**







### **HOT CUPS**

| ITEM                | PACK/SIZE | PRICE   |
|---------------------|-----------|---------|
| 8oz                 | 1000ct    | \$39.00 |
| 12oz                | 1000ct    | \$59.25 |
| 16oz                | 1000ct    | \$68.25 |
| 20oz                | 500ct     | \$43.75 |
| Lids 8oz (Dome)     | 1000ct    | \$32.50 |
| Lids 10-20oz (Flat) | 1000ct    | \$43.75 |
| Lids 10-20oz (Dome) | 1000ct    | \$32.50 |
| Wooden Stirrer      | 10000ct   | \$31.00 |
| 4 Cup Carrier       | 1200ct    | \$35.25 |







#### **STRAWS**

| ITEM                  | PACK/SIZE | PRICE   |
|-----------------------|-----------|---------|
| 7.75" Flex Wrapped    | 25/400ct  | \$69.50 |
| 7.75" Unwrapped Black | 10/500ct  | \$20.00 |
| Stirring Straw        | 1