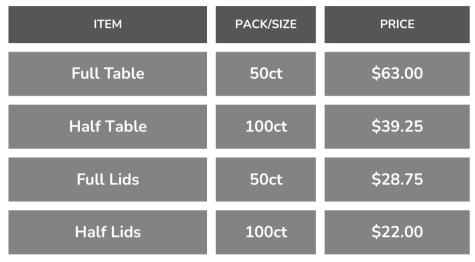

### **ECO - KRAFT FOLDING BOX**

| ITEM | PACK/SIZE | PRICE   |
|------|-----------|---------|
| #2   | 4/50ct    | \$43.50 |
| #3   | 4/50ct    | \$48.00 |
| #4   | 4/40ct    | \$49.00 |

PRICES GOOD FOR WEEK OF 5/1/25 - 5/31/2025