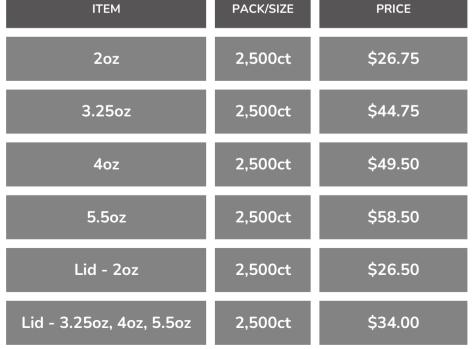

#### **NAPKINS**

| ITEM             | PACK/SIZE | PRICE   |
|------------------|-----------|---------|
| Dinner           | 20/150ct  | \$38.50 |
| Lunch            | 12/500ct  | \$55.00 |
| Beverage (White) | 8/500ct   | \$13.09 |
| Beverage (Black) | 4/250ct   | \$13.75 |





#### **CUTLERY KIT**

| ITEM               | PACK/SIZE | PRICE   |
|--------------------|-----------|---------|
| Medium Weight      | 250ct     | \$12.25 |
| Heavy Weight (S+P) | 250ct     | \$26.50 |



### HARWOUND PAPER TOWEL

| ITEM              | PACK/SIZE       | PRICE   |
|-------------------|-----------------|---------|
| Center Pull White | 6/600sheet      | \$29.25 |
| Hardwound White   | 6/8" large roll | \$49.00 |
| Hardwound Brown   | 6/8" large roll | \$25.40 |











#### **PORTION CUPS**







### **HOT CUPS**

| ITEM                | PACK/SIZE | PRICE   |
|---------------------|-----------|---------|
| 8oz                 | 1000ct    | \$39.00 |
| 12oz                | 1000ct    | \$59.25 |
| 16oz                | 1000ct    | \$68.25 |
| 20oz                | 500ct     | \$43.75 |
| Lids 8oz (Dome)     | 1000ct    | \$32.50 |
| Lids 10-20oz (Flat) | 1000ct    | \$43.75 |
| Lids 10-20oz (Dome) | 1000ct    | \$32.50 |
| Wooden Stirrer      | 10000ct   | \$31.00 |
| 4 Cup Carrier       | 1200ct    | \$35.25 |







#### **STRAWS**

| ITEM                  | PACK/SIZE | PRICE   |
|-----------------------|-----------|---------|
| 7.75" Flex Wrapped    | 25/400ct  | \$69.50 |
| 7.75" Unwrapped Black | 10/500ct  | \$20.00 |
| Stirring Straw        | 10/500ct  | \$12.25 |



PRICE